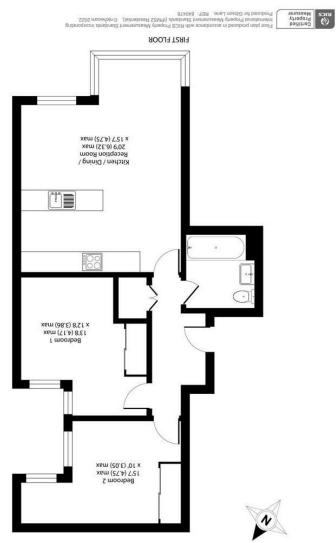

## Description

Gibson Lane proudly present to the market a beautiful two double bedroom first floor modern luxury apartment. The property compromises of two large double bedrooms with built in wardrobes, beautiful open plan kitchen and living room benefiting from large wide spread double glazed windows. Modern fitted bathroom with bath/stand in shower. The property has under floor heating throughout and allocated off street parking. This stunning apartment is situated in a premier location on Surbiton Village's ever popular Maple Road and within 5 minutes walk from Surbiton train station and high street.